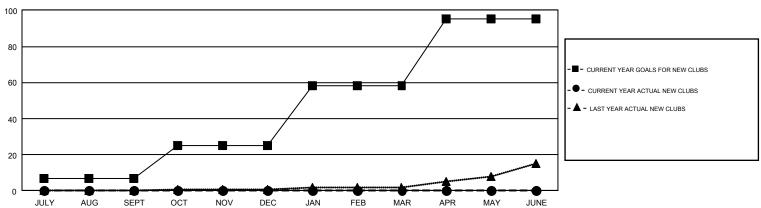

## GMT Constitutional Area 4, Group D

GMT: JOOST PAIJMANS

REPORT DOES NOT INCLUDE CLUBS IN UNDISTRICTED AREAS.

| Clubs         |               |             |               | Members               |                           |                         |                                              |  |
|---------------|---------------|-------------|---------------|-----------------------|---------------------------|-------------------------|----------------------------------------------|--|
|               | RESULTS FO    | R 2018-2019 |               | RESULTS FOR 2018-2019 |                           |                         |                                              |  |
| QUARTER       | NEW CLUB GOAL | NEW CLUBS   | DROPPED CLUBS | QUARTER               | MEMBER GROWTH NET<br>GOAL | MEMBER GROWTH<br>ACTUAL | DROPPED MEMBERS ACTUAL (including transfers) |  |
| JULY/AUG/SEPT | 7             | 0           | 12            | JULY/AUG/SEPT         | -34                       | 196                     | 254                                          |  |
| OCT/NOV/DEC   | 18            | 0           | 0             | OCT/NOV/DEC           | 156                       | 0                       | 0                                            |  |
| JAN/FEB/MAR   | 33            | 0           | 0             | JAN/FEB/MAR           | 352                       | 0                       | 0                                            |  |
| APR/MAY/JUNE  | 37            | 0           | 0             | APR/MAY/JUNE          | 217                       | 0                       | 0                                            |  |